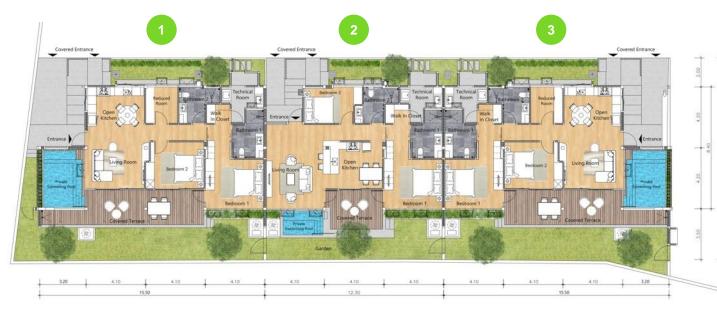

## POOL VILLA RENTAL PRICE LIST

| No | Villa Name | Rooms | Bath | Living Space | Rental Per Month  12 Months Contract | Rental Per Month  24 Months Contract | Rental Per Month  36 Months Contract |
|----|------------|-------|------|--------------|--------------------------------------|--------------------------------------|--------------------------------------|
| 1  | Villa A1   | 4     | 2    | 159 sq.m     | 38,000 THB / mth                     | 35,000 THB / mth                     | 32,000 THB / mth                     |
| 2  | Villa A2   | 3     | 2    | 130 sq.m     | 32,000 THB / mth                     | 30,000 THB / mth                     | 27,500 THB / mth                     |
| 3  | Villa A3   | 4     | 2    | 163 sq.m     | 38,000 THB / mth                     | 35,000 THB / mth                     | 32,000 THB / mth                     |